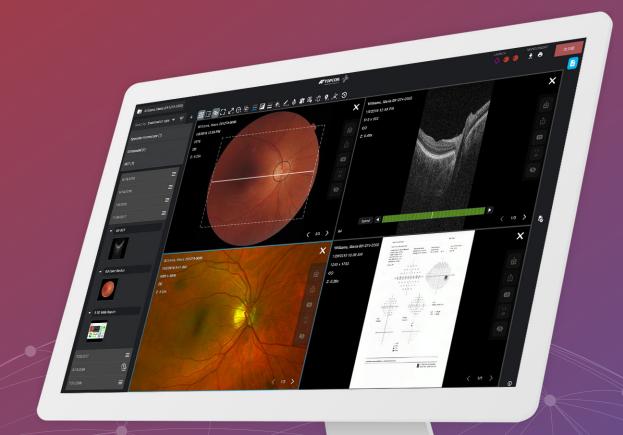

#### FEATURES AT A GLANCE

Connects with any device, regardless of device type and brand – DICOM or not.

Browser-based applications allows fast access to all patient exam data from any computer, at any time.

Worklist manager eliminates time spent entering patient information at the instrument.

Easy to use. Quickly scroll through your OCT, Fundus and other images.

Artificial Intelligence (AI) integrations. Al software may help early detection and accurate diagnosis in a fast and secure manner.