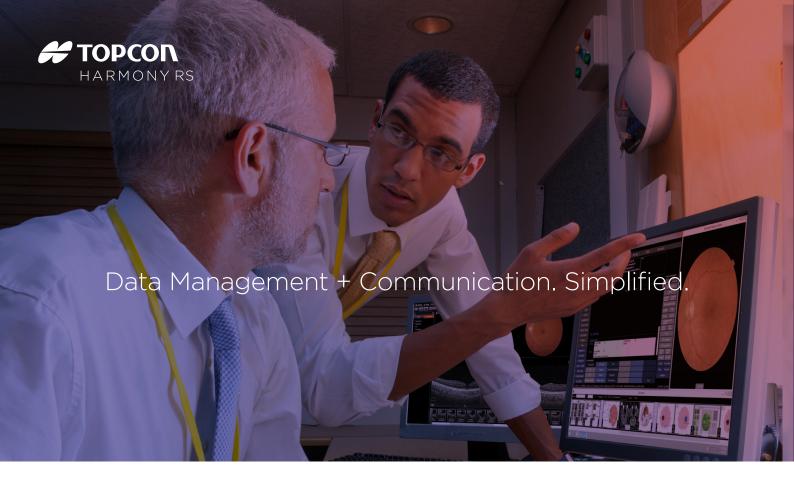

## DATA MANAGEMENT + UNLIMITED CONNECTIVITY

Solve your data management and communication challenges with the next-generation software application, Topcon Harmony Referral System (Harmony RS). Harmony allows you to connect all of your diagnostic instruments, regardless of manufacturer, in one secure, web-based platform, while supporting both Artificial Intelligence integrations and telemedicine.

Harmony Referral System improves the management of your patient exam data by allowing you faster access, seamless EMR integrations and connection to every instrument in your practice.